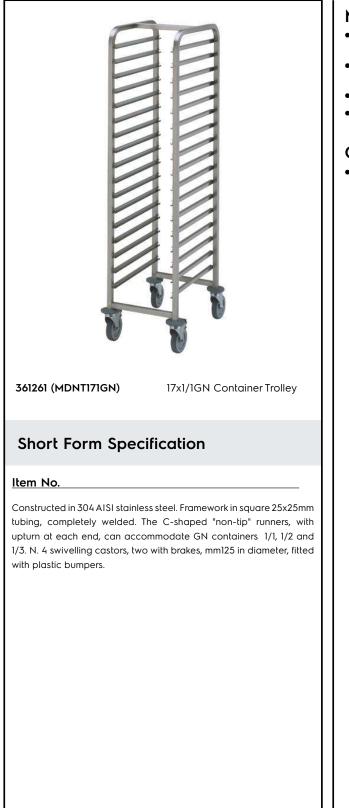

### **Main Features**

- Framework in square 25x25 mm tubing, completely welded.
- Equipped with C-shaped "non-tip" runners, with upturn at each end.
- Accomodates 1/1 GN containers.
- 4 pivoting Ø 125 mm wheels, 2 of which with brakes, fitted with plastic bumpers

### Construction

• Constructed entirely in 304 AISI stainless steel.