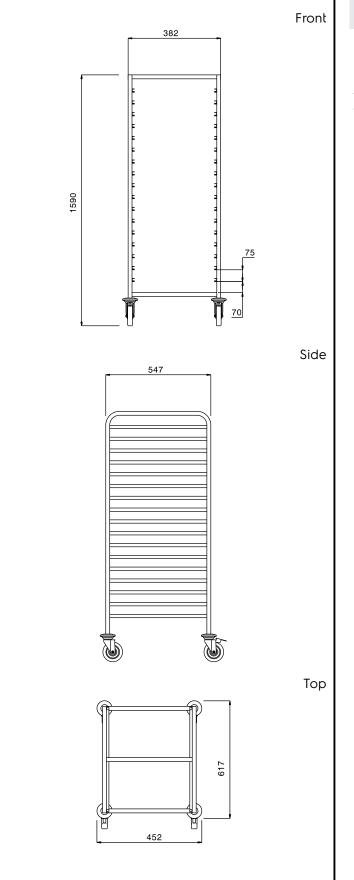

## Key Information:

| External dimensions, Width:  |             |
|------------------------------|-------------|
| 361261 (MDNT171GN)           | 452 mm      |
| External dimensions, Depth:  | 617 mm      |
| External dimensions, Height: | 1590 mm     |
| Wheel material:              | Zinc plated |
| Wheel diameter:              | Ø 125       |
| Net weight:                  | 20 kg       |